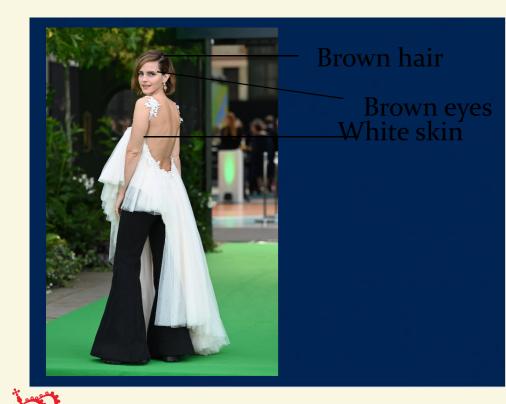

### HER DESCRIPTION

Her description

1

- -White dress
- -Black trousers
- -Black shoes
- -Gold earrings
- -Dark blue eyelids
- -Pink lipstick

Her description

Paris