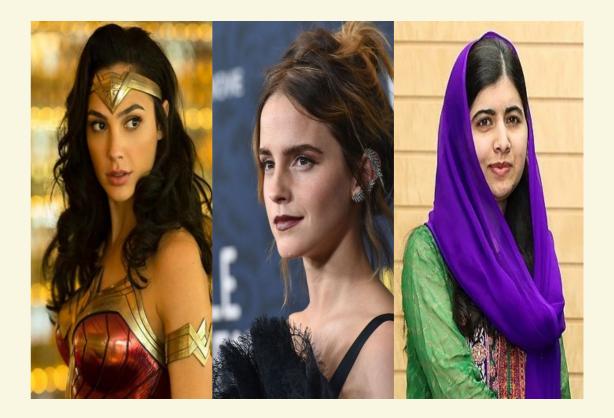

## Wonder Woman Emma Watson Malala

Her actions

4

国旗、皇冠、蓝色牛仔布纹、复古绸带、盾牌、格子布、明信片和邮票设计风格、花纹、伦敦素材(电话亭、双层巴士、皇家卫队)